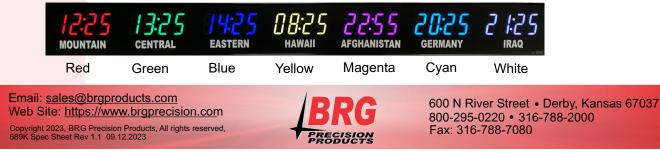

## User Changeable Multi-Color LED Colors

Model 689K - 2.5" time, 1.0" vinyl zone labels, 2.0" 20 character date 2.0" dot matrix message display 24" wide, 2 zones

## User Changeable Multi-Color LED Colors