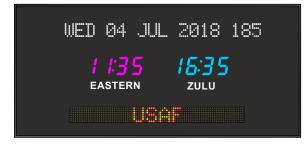

## User Changeable Multi-Color LED Colors

Model 689K - 2.5" time, 1.0" vinyl zone labels, 2.0" 20 character date 2.0" dot matrix message display 24" wide, 2 zones

## **Specifications**

| opcomoations           |                                                                                                                                                                                                                                    |
|------------------------|------------------------------------------------------------------------------------------------------------------------------------------------------------------------------------------------------------------------------------|
| Display:               | Two zone, 4 digit user changeable multi-color bar segment LED time displays with 1.0" white vinyl zone labels, 20 character date and 2"x 24" scrolling message display.                                                            |
| Display Format:        | 12 or 24 hour format. Alpha-numeric date is custom configurable in up to four languages (English, French, German & Spanish). Alpha dates, Julian dates and year formats can be laid out in any order Numeric Year, and Julian Date |
| Message Display:       | The PC interface or optional Time Commander is required to make any changes to the message display. The included IR1 remote control is not connected to the message display.                                                       |
| Clock Accuracy:        | BRG Time Zone Clocks will display the correct time for the life of the clock. Factory synchronized with the Atomic Clock, no external synchronization methods are required.                                                        |
| Manual Controls:       | Wireless IR Remote Control Included. USB-IR fob and Time Commander graphical remote control programmer are available options.                                                                                                      |
| Operating Mode:        | Time zones with 11 Daylight Saving automatic adjustments and 5 incremental offsets.                                                                                                                                                |
| Digit Height:          | 2.5" bar segment LEDs for time, 2.0" 20 character date and 2.0" LEDs for message display.                                                                                                                                          |
| Visibility:            | Up to 75 feet                                                                                                                                                                                                                      |
| Power Requirement:     | 100-240 volts AC, 50-60 cycle, internal transformer, 12 ft cord standard with US plug standard.                                                                                                                                    |
| Dimensions:            | 18.25" Tall x 39.25" Wide x 3.25" Deep                                                                                                                                                                                             |
| Operating Temperature: | -32° F to 120°F                                                                                                                                                                                                                    |
| Humidity:              | 0% to 95% Non-condensing                                                                                                                                                                                                           |
| Construction:          | Black anodized Aluminum frame with plexiglass front lens. Mounting hardware included.                                                                                                                                              |